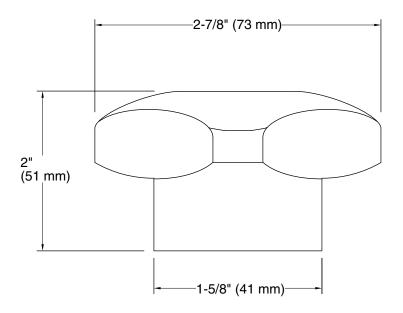

# Triton® Standard Handles for Centerset Base Faucet K-16010-2

#### **Features**

- Polished Chrome standard handles.
- Required to complete Triton centerset lavatory and Triton kitchen sink with escutcheon faucets.
- Supplied with both Polished Chrome and vandal-resistant red and blue index buttons for your convenience.

#### Material

Solid-brass construction for durability and reliability.

# **Recommended Products/Accessories**

K-23723 Faucet cleaner





### Codes/Standards

ASME A112.18.1/CSA B125.1

# KOHLER® Faucet Lifetime Limited Warranty

See website for detailed warranty information.

### **Available Colors/Finishes**

Color tiles intended for reference only.

Color Code Description

CP Polished Chrome







# **Technical Information**

All product dimensions are nominal.

#### **Notes**

Install this product according to the installation guide.